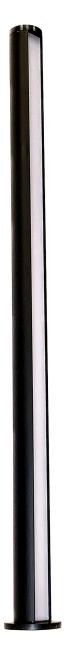

## XPO X-LED

Vertical

XPO X-LED Vertical constitutes a superior solution for indoor use. The range offers a compatible light for surfaces, showcases, displays and exhibitions.

It includes a warm white light and a high colour rendering. Dimmable versions are also available. The system comes with a black or a grey finish. Other coatings are obtainable on request.

XPO X-LED Vertical is set in a vertical position though it is possible to mount the lighting solution horizontally. Its measurements are made to fit your specific needs.

- For indoor use / dry locations
- Warm white light 3.000K
- External electronic driver
- Dimmable versions available
- Black or grey finish (others on req.)
- Surface treatment, anodised
- · Hight customised design