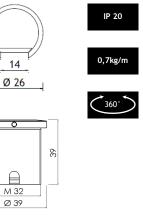

## **▼**CERoHS

| Material                   | Aluminium, plastic and other    |
|----------------------------|---------------------------------|
| Size H                     | Ø26 x min. 180 mm - max 1860 mm |
| Colour                     | Black and grey                  |
| Rotation                   | ±150°                           |
| Total power consumption    | 24V DC                          |
| Driver mode                | Constant voltage                |
| Driver lifetime, expected  | >50.000h                        |
| Supply voltage (mains)     | 100-240V 50-60Hz                |
| LED power consumption      | 7.5W/m                          |
| LED efficacy               | 100 lm/W                        |
| LED tifetime, expected     | >50.000h @Ta=25°C               |
| Fixture luminous flux      | 720 lm/m                        |
| Dimmer systems applicable  | 1-10V, PUSH (mains)             |
| Cooling system             | Natural convection              |
| Ambient temperature        | -20°to 45°C Max                 |
| Lumen maintenance          | L70 B0 after 50.000h            |
| Applied LED                | Xicato                          |
| CCT (nominal)              | 3000K, other CCT on request     |
| CRI-8 (Ra) typical value   | Min. 98                         |
| Transmission through cover | 53%, 80%, 93%                   |
| Cleaning                   | Dry cloth or air                |