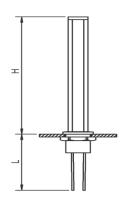

Mounting bush

## **▼**CERoHS

| Material                   | Aluminium, plastic and other    |
|----------------------------|---------------------------------|
| Size H                     | Ø26 x min. 180 mm - max 1860 mm |
| Colour                     | Black and grey                  |
| Rotation                   | ±150°                           |
| Total power consumption    | 24V DC                          |
| Driver mode                | Constant voltage                |
| Driver lifetime, expected  | >50.000h                        |
| Supply voltage (mains)     | 100-240V 50-60Hz                |
| LED power consumption      | 7.5W/m                          |
| LED efficacy               | 100 lm/W                        |
| LED tifetime, expected     | >50.000h @Ta=25°C               |
| Fixture luminous flux      | 720 lm/m                        |
| Dimmer systems applicable  | 1-10V, PUSH (mains)             |
| Cooling system             | Natural convection              |
| Ambient temperature        | -20°to 45°C Max                 |
| Lumen maintenance          | L70 B0 after 50.000h            |
| Applied LED                | Xicato                          |
| CCT (nominal)              | 3000K, other CCT on request     |
| CRI-8 (Ra) typical value   | Min. 98                         |
| Transmission through cover | 53%, 80%, 93%                   |
| Cleaning                   | Dry cloth or air                |