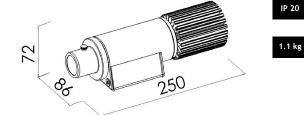

- ${\boldsymbol{\cdot}}$  For indoor use / dry locations
- · Outdoor models also available
- · External electronic driver
- DMX controllable
- · Black painted finish
- RGB-LED
- 16 million colours
- Dimmable
- . Light port: Ø9/Ø28 mm

## FL 1010 C DMX RGB

| Light port                          | Ø9/Ø28 mm                       |
|-------------------------------------|---------------------------------|
| Fibre type                          | PMMA or glass                   |
| Material                            | Aluminium, plastic and other    |
| Total power consumption             | 28W                             |
| LED power consumption (typ)         | 21W                             |
| LED lifetime expected               | -                               |
| Driver lifetime, expected           | >50.000h (@Ta=3% failure level) |
| Supply voltage (mains)              | 220-240V 50/60Hz                |
| Dimmer systems applicable           | DMX (remote control on repuest) |
| Thermal protection                  | NTC feedback                    |
| Cooling system                      | Convection                      |
| Ambient temperature                 | -20°C to 40°C                   |
| Applied LED                         | Nichia                          |
| CCT (nominal)                       | N/A                             |
| CRI <sub>8</sub> (Ra) typical value | N/A                             |