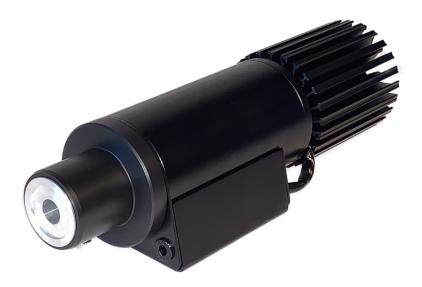

This FL 1010 C-1 light generator is completely silent and would be perfect for any decorative installation where changing moods is needed.

DMX is standard, but different control methods are available on request.

- ${\boldsymbol{\cdot}}$  For indoor use / dry locations
- · Outdoor models also available
- · External electronic driver
- DMX controllable
- · Black painted finish
- RGB-LED
- 16 million colours
- Dimmable
- . Light port: Ø9/Ø28 mm