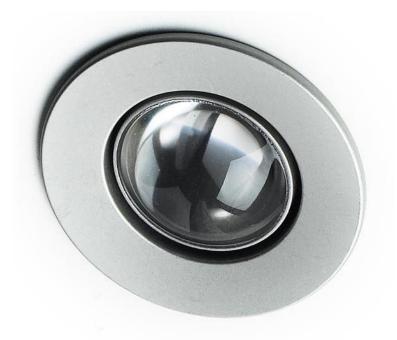

## Classic Downlight Ø32

RobLight

A beautiful and discrete downlighter with tiltable lens that allows adjustment of the lighting angle. This fitting is ideal for illumination or accentuation of pictures, flowers, tables and other objects. The fitting can also be fitted at the bottom of display cases and light upwards onto a top mirror reflecting the light downwards onto the displayed objects. The fitting is available in several finishes.