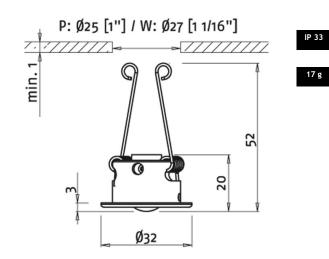

## Classic Downlight Ø32

RobLight

| Optics            | Ø12 mm lens                    |
|-------------------|--------------------------------|
| Beam angle        | 12° - 35°                      |
| Material          | Aluminium                      |
| Colour            | Grey                           |
| Surface treatment | Anodised                       |
| Tilt              | 20°                            |
| Rotate            | 360°                           |
| Size              | Ø32 x 3 mm                     |
| Weight            | 17 g                           |
| Mounting          | Recessed with spring           |
| Mounting hole     | Plaster: Ø25 mm / wood: Ø27 mm |
| Built-in height   | 19 mm                          |
| Min. tail size    | Ø1 mm                          |
| Max. tail size    | Ø6 mm                          |
| Protection rating | IP 30                          |