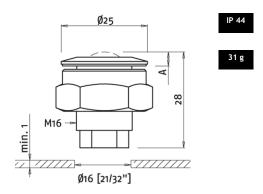

## Sirius Fountain

| Optics            | Ø12 mm clear glass              |
|-------------------|---------------------------------|
| Beam angle        | 54°                             |
| Material          | Stainless steel EN W.nr. 1.4435 |
| Colour            | Grey                            |
| Surface treatment | Pickled                         |
| Size              | Ø25 x 2.5 mm                    |
| Mounting          | Surface mounted with nut        |
| Mounting hole     | Ø16 mm                          |
| Built-in height   | 24 mm                           |
| Min. tail size    | Ø1 mm                           |
| Max. tail size    | Ø6 mm                           |
| Protection rating | IP 68 down to 1 m               |