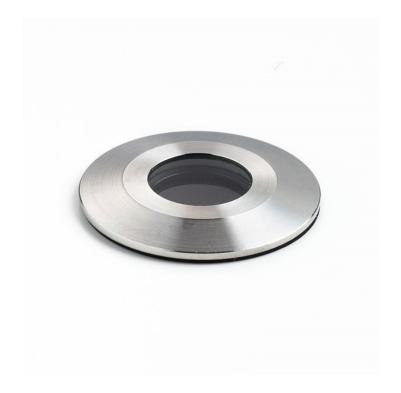

Sirius Fountain Wide is a small, elegant uplight beautifully designed in stainless steel. The watertight fitting has plane glass with fixed lighting angle. Sirius Fountain is suitable for mounting under water for screw fitting in sheet metal.

## Sirius Fountain

| Optics            | Ø12 mm clear glass              |
|-------------------|---------------------------------|
| Beam angle        | 54°                             |
| Material          | Stainless steel EN W.nr. 1.4435 |
| Colour            | Grey                            |
| Surface treatment | Pickled                         |
| Size              | Ø25 x 2.5 mm                    |
| Mounting          | Surface mounted with nut        |
| Mounting hole     | Ø16 mm                          |
| Built-in height   | 24 mm                           |
| Min. tail size    | Ø1 mm                           |
| Max. tail size    | Ø6 mm                           |
| Protection rating | IP 68 down to 1 m               |