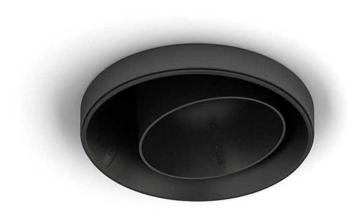

## RobLight Avant-Garde 2-20

RobLight

Exact, well-defined light from a flexible downlight that blends in with any surface. For indoor use. Roblon fibre optic technology. Recessed and adjustable. Low-glare. Mounting Ø22 mm. Rotates 360°. Tilts 10°. Beam angle 54°. For display, surface, object, area and accent lighting. For rooms, walls, ceilings, shelves, showcases, niches and many other applications.

## RobLight Avant-Garde 2-20

| Beam angle        | 54°                               |
|-------------------|-----------------------------------|
| Material          | UV-stable thermoplastics material |
| Colour            | Black                             |
| Tilt              | 20°                               |
| Rotate            | 360°                              |
| Size              | Ø33 x 6 mm                        |
| Weight            | 0.1 kg                            |
| Mounting          | Recessed with screws              |
| Mounting hole     | Ø41 mm                            |
| Built-in height   | 24 mm                             |
| Min. tail size    | Ø2 mm                             |
| Max. tail size    | Ø6 mm                             |
| Protection rating | IP 20                             |