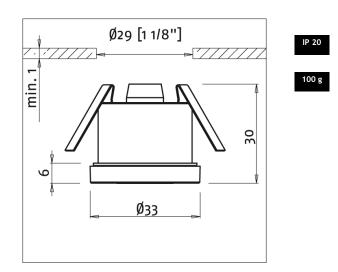

## RobLight Avant-Garde 2-20

| Beam angle        | 54°                               |
|-------------------|-----------------------------------|
| Material          | UV-stable thermoplastics material |
| Colour            | Black                             |
| Tilt              | 20°                               |
| Rotate            | 360°                              |
| Size              | Ø33 x 6 mm                        |
| Weight            | 0.1 kg                            |
| Mounting          | Recessed with screws              |
| Mounting hole     | Ø41 mm                            |
| Built-in height   | 24 mm                             |
| Min. tail size    | Ø2 mm                             |
| Max. tail size    | Ø6 mm                             |
| Protection rating | IP 20                             |