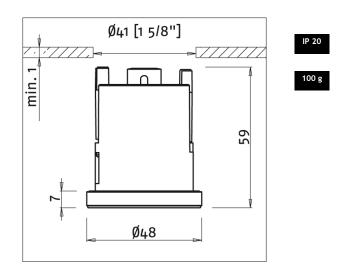

## RobLight Avant-Garde 2-10

RobLight

| Beam angle        | 54°                               |
|-------------------|-----------------------------------|
| Material          | UV-stable thermoplastics material |
| Colour            | Black                             |
| Tilt              | 10°                               |
| Rotate            | 360°                              |
| Size              | Ø48 x 7 mm                        |
| Weight            | 0.1 kg                            |
| Mounting          | Recessed with screws              |
| Mounting hole     | Ø41 mm                            |
| Built-in height   | 52 mm                             |
| Min. tail size    | Ø2 mm                             |
| Max. tail size    | Ø6 mm                             |
| Protection rating | IP 20                             |