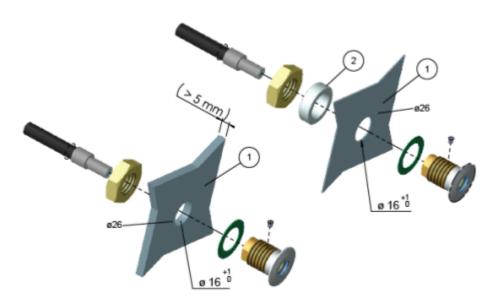

#### Mounting instruction

Guide the fibre through the hole and fasten ti in the fitting by means of the set screw. Around the hole an area of  $\emptyset 26$  mm must be completely plane. If this is not the case, joint with silicone. The space washer, pos 2, is only to be used when the wall, pos 1, is more the 5

mm.