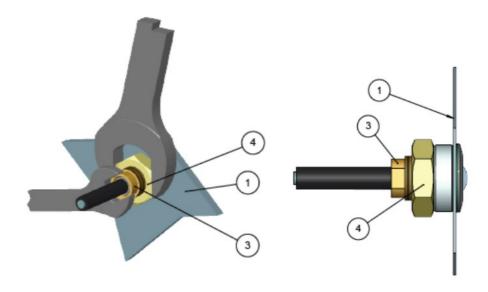

## Roblight

Assemble the fitting, pos 3, and the nut, pos 4, lightly by hand. Hold the fitting by means of a 14 mm wrench while tightening the nut by means of a 24 mm wrench.