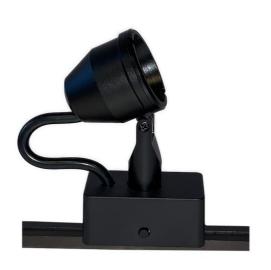

#### Product overview/unboxing

1 Ara 4

1 User manual

### Surface mounting

Mount the track ( se user manuel 9908 2147) and place the product on the track.

Connect driver and main power (100-240V)