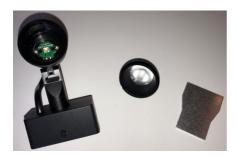

### Lens mounting

Easily mount the lens by screwing io into the fixture

When adjusting the  $48^{\circ}/8^{\circ}$  lens use the narrow end of lens tool A (accessor)

#### Dont touch the lens surface.

### Installing accessories

You can mount a film filter using filter clip A (accessories).

Dimension: Ø28\*0.4 mm

To ensure the most durable solution only use filters from recognized suppliers. (Lee,  $\,$ 

Rosco, etc)

Place the filter in the holder and press the holder onto the lens

NB. The film technology is not a durable solution and will fade.