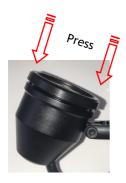

### Lens mounting

Easily mount the lens by screwing io into the fixture

When adjusting the  $48^{\circ}/8^{\circ}$  lens use the narrow end of lens tool A (accessor)

#### Dont touch the lens surface.