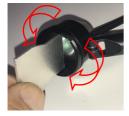

### Lens mounting

Easily mount the lens by screwing io into the fixture

When adjusting the  $48^{\circ}/8^{\circ}$  lens use the narrow end of lens tool A (accessor)

#### Dont touch the lens surface.