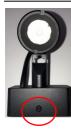

### Local dimming Ara 5 and 5+

Each head can be dimmed indivdually by pressing the button on the

base of the fixture. Will change the state of the fixture. The fixtur can cycle betwen 3 states: Max intensity  $^{\rm a}$  Memorrized intensity  $^{\rm a}$  Min intensity.

By keeping the button pressed it will adjust the dimming level. Dimming level is memorized when button is released, and set the fixture in memorized state.

The fixture will omly dim to the lowest possibel light output. By application of the master dimmed at the dim to 0 as achieved.