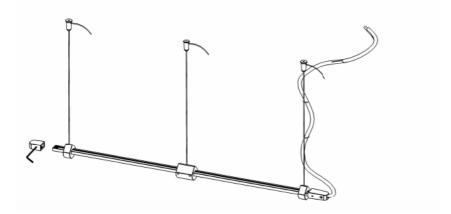

Put the Track A through the other Track A Suspended.

Connect the tracks using the Allenkey and puch the cab to hide the connection.

Mount End cap and fasten the set screw.

RobLight

RobLight A/S, GI. Skagensvej 105 H, DK-9900 Frederikshavn T: +45 9244 4888, E: info@rob-light.com www.rob-light.com