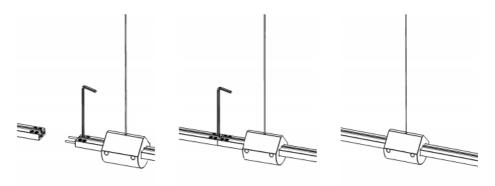

Put the Track A through the other Track A Suspended.

Connect the tracks using the Allenkey and puch the cab to hide the connection.

Mount End cap and fasten the set screw.

RobLight

RobLight A/S, GI. Skagensvej 105 H, DK-9900 Frederikshavn T: +45 9244 4888, E: info@rob-light.com www.rob-light.com