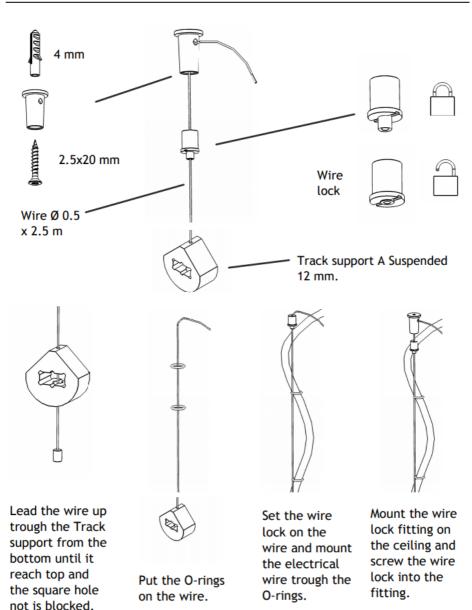

#### Mounting

Mount electrical wire trough the End cap.

Fastern the electrical wire in the Track and lock with set screws. Fastern the End cap with set screw.and the the relief of electrical wire with a screwdriver.

Put the Track A through the other Track A Suspended.

Connect the tracks using the Allenkey and puch the cab to hide the connection.

Mount End cap and fasten the set screw.

RobLight

RobLight A/S, GI. Skagensvej 105 H, DK-9900 Frederikshavn T: +45 9244 4888, E: info@rob-light.com www.rob-light.com