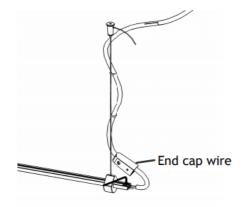

#### Mounting

Mount electrical wire trough the End cap.

Fastern the electrical wire in the Track and lock with set screws. Fastern the End cap with set screw.and the the relief of electrical wire with a screwdriver.