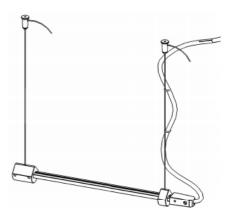

Put the Track A through the other Track A Suspended.

Connect the tracks using the Allenkey and puch the cab to hide the connection.

Mount End cap and fasten the set screw.

RobLight

RobLight A/S, GI. Skagensvej 105 H, DK-9900 Frederikshavn T: +45 9244 4888, E: info@rob-light.com www.rob-light.com