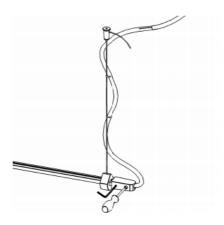

#### Mounting

Mount electrical wire trough the End cap.

Fastern the electrical wire in the Track and lock with set screws. Fastern the End cap with set screw.and the the relief of electrical wire with a screwdriver.