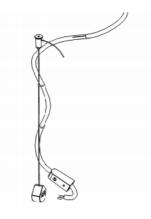

#### Mounting

Mount electrical wire trough the End cap.

Fastern the electrical wire in the Track and lock with set screws. Fastern the End cap with set screw.and the the relief of electrical wire with a screwdriver.