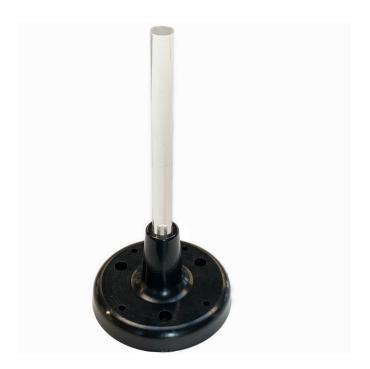

The embedment puck is developed to enable quick and easy mounting  $\,$  and fixing of the acrylic standoff in the right  $90\,^\circ$  angle in concrete, rubber, pebbles, rubbles and even in grass.

Mount the puck nice and easy and make everything ready for the fibre harness.

The embedment puck is without metal parts and therefore corrosion resistant.

- · For indoor and outdoor use
- for embedding in concrete floors
- 4 different fibre size Ø1-1.5-2-3 mm