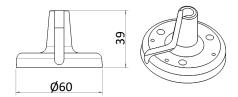

## Embedment puck fixture

| Size       | Ø60 x 39 mm    |
|------------|----------------|
| Fibre type | PMMA and glass |
| Material   | ABS            |

|                                             | Item no.  |
|---------------------------------------------|-----------|
| Embedment puck fixture 39 mm, 25 pieces     | 2200 0321 |
| Embedment puck fixture 39 mm                | 2200 0322 |
| Embedment puck fixture low 24 mm, 25 pieces | 2200 0323 |
| Embedment puck fixture low 24 mm            | 2200 0324 |
| Accessories :                               |           |
| Standoff termination Ø8 x 100 mm            | 9903 0043 |