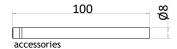

## Embedment puck fixture

| Size       | Ø60 x 39 mm    |
|------------|----------------|
| Fibre type | PMMA and glass |
| Material   | ABS            |

|                                             | Item no.  |
|---------------------------------------------|-----------|
| Embedment puck fixture 39 mm, 25 pieces     | 2200 0321 |
| Embedment puck fixture 39 mm                | 2200 0322 |
| Embedment puck fixture low 24 mm, 25 pieces | 2200 0323 |
| Embedment puck fixture low 24 mm            | 2200 0324 |
| Accessories :                               |           |
| Standoff termination Ø8 x 100 mm            | 9903 0043 |