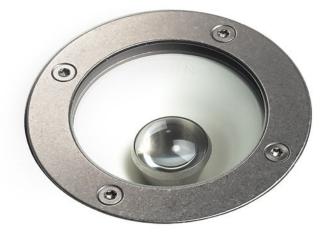

99100056C 19-04-2024 Rev. Nr. 1.0

RobLight

Compass Focus is an uplight in corrosion- and acid-resistant steel with fixed lens for adjustment of the light beam. Compass is a sturdy recessed fitting in timeless, elegant design. The fitting is suitable for lighting where the light is not to be projected over long distances and where a small, significant light beam is required, for instance up pillars, walls, pylon signs and monuments. Compass is available with plane or chamfered flange. The fitting is supplied with a white plastic insert which is available as an option in several colours.

## **Compass Wide**

| Optics            | Ø69 mm opal glass        |
|-------------------|--------------------------|
| Beam angle        | 114°                     |
| Material          | Stainless steel AISI 316 |
| Colour            | Grey                     |
| Surface treatment | Pickled                  |
| Rotate            | 360°                     |
| Size              | Ø100 mm                  |
| Weight            | 790 g                    |
| Mounting          | Embedded / screw mounted |
| Mounting hole     | Ø100 mm                  |
| Built-in height   | 98 mm                    |
| Min. tail size    | Ø3 mm                    |
| Max. tail size    | Ø6 mm                    |
| Protection rating | IP 68 down to 1 m        |
| Max. dynamic load | 20 J                     |
| Max. static load  | 2,500 kg                 |