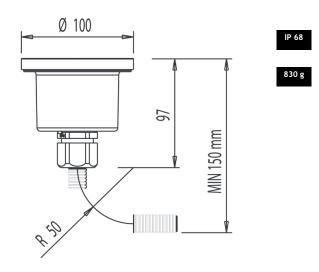

## **Compass Wide**

| Optics            | Ø69 mm opal glass        |
|-------------------|--------------------------|
| Beam angle        | 114°                     |
| Material          | Stainless steel AISI 316 |
| Colour            | Grey                     |
| Surface treatment | Pickled                  |
| Rotate            | 360°                     |
| Size              | Ø100 mm                  |
| Weight            | 790 g                    |
| Mounting          | Embedded / screw mounted |
| Mounting hole     | Ø100 mm                  |
| Built-in height   | 98 mm                    |
| Min. tail size    | Ø3 mm                    |
| Max. tail size    | Ø6 mm                    |
| Protection rating | IP 68 down to 1 m        |
| Max. dynamic load | 20 J                     |
| Max. static load  | 2,500 kg                 |