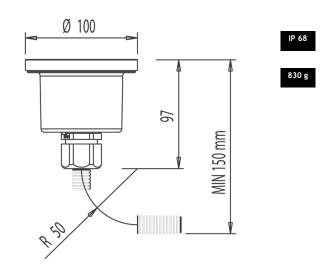

## **Compass Focus**

| Optics            | Ø26 mm lens                       |
|-------------------|-----------------------------------|
| Beam angle        | Ø3: 7-18°/Ø4.5: 10-18°/Ø6: 15-20° |
| Material          | Stainless steel AISI 316          |
| Colour            | White                             |
| Surface treatment | Pickled                           |
| Rotate            | 360°                              |
| Size              | Ø100 mm                           |
| Weight            | 820 g                             |
| Mounting          | Embedded / screw mounted          |
| Mounting hole     | Ø100 mm                           |
| Built-in height   | 98 mm                             |
| Min. tail size    | Ø3 mm                             |
| Max. tail size    | Ø6 mm                             |
| Protection rating | IP 68 down to 1 m                 |
| Max. dynamic load | 20 J                              |
| Max. static load  | 2,500 kg                          |