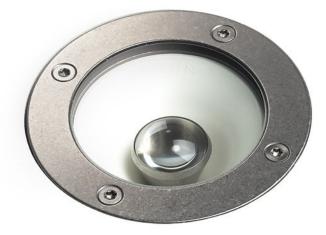

99100056B 19-04-2024 Rev. Nr. 1.0

RobLight

Compass Focus is an uplight in corrosion- and acid-resistant steel with fixed lens for adjustment of the light beam. Compass is a sturdy recessed fitting in timeless, elegant design. The fitting is suitable for lighting where the light is not to be projected over long distances and where a small, significant light beam is required, for instance up pillars, walls, pylon signs and monuments. Compass is available with plane or chamfered flange. The fitting is supplied with a white plastic insert which is available as an option in several colours.

## **Compass Focus**

| Optics            | Ø26 mm lens                       |
|-------------------|-----------------------------------|
| Beam angle        | Ø3: 7-18°/Ø4.5: 10-18°/Ø6: 15-20° |
| Material          | Stainless steel AISI 316          |
| Colour            | White                             |
| Surface treatment | Pickled                           |
| Rotate            | 360°                              |
| Size              | Ø100 mm                           |
| Weight            | 820 g                             |
| Mounting          | Embedded / screw mounted          |
| Mounting hole     | Ø100 mm                           |
| Built-in height   | 98 mm                             |
| Min. tail size    | Ø3 mm                             |
| Max. tail size    | Ø6 mm                             |
| Protection rating | IP 68 down to 1 m                 |
| Max. dynamic load | 20 J                              |
| Max. static load  | 2,500 kg                          |