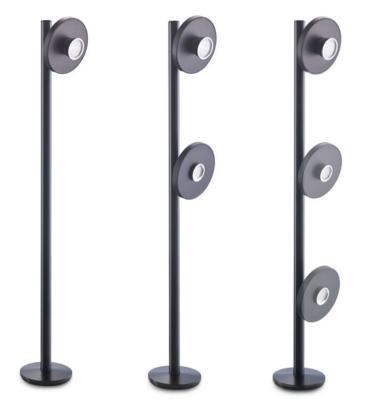

RobLight

Roblon Libra is a flexible, multi-functional luminaire for illuminating objects. It is based on a very high quality LED lighting technology. The luminaire's design freedom makes it ideal for use in many indoor lighting situations - for high-intensity levels, for lowintensity levels, in showcases, in niches, free-standing, wall-mounted or surfacemounted. The illuminating heads on each Libra luminaire have an extremely high degree of directivity. Their elegant form makes them suitable for a very wide range of lighting applications.