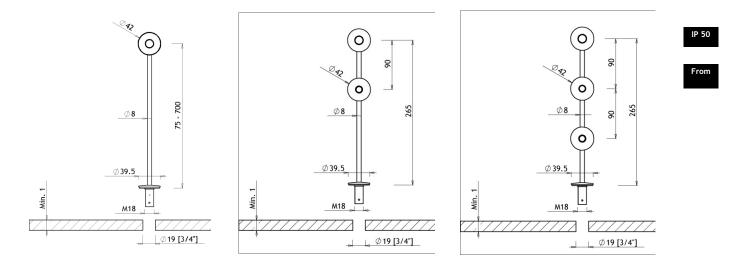

RobLight A/S, Gl. Skagensvej 105 H, DK-9900 Frederikshavn, T: +45 9244 4888, E: info@rob-light.com, www.rob-light.com

Libra

| Size                            | 75 - 700 x 47 x 42 mm  |
|---------------------------------|------------------------|
| Colour                          | Black, grey            |
| Total power                     | 3.3 W                  |
| Driver mode                     | Constant Current       |
| Dimmable                        | Yes                    |
| LED efficacy                    | 63 - 71 lm/W           |
| Fixture luminous efficacy       | 42 - 51 lm/W           |
| Luminaire luminous efficacy     | 25 - 41 lm/W           |
| Thermal protection              | No                     |
| Ambient temperature             | -20 to 45 °C           |
| Light source                    | LED                    |
| Light source lifetime           | 35,000 h               |
| Light source manufacturer       | Nichia                 |
| Light source colour temperature | 3,000 / 4,500 K        |
| Light source CRI-8 (Ra)         | 91 - 96                |
| Operating environment           | Indoor / dry locations |
| Beam angle                      | 30°, 44°, 59°          |
| Tilt                            | 90°                    |
| Rotate                          | 340°                   |